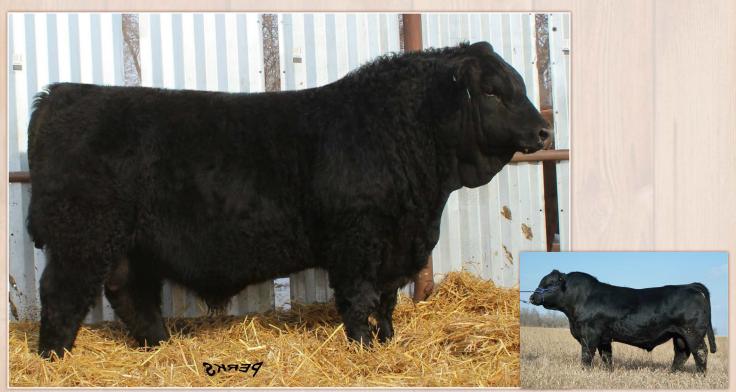

#### TRI-R FIRST STRING 29F

OLLED · CA-PG1227876 · RXR 29F · JAN 15, 2018

LFE STRAIT UP 454W WFL ABSOLUTE 51Y WFL MS BLACK FLASH 8068U

LFE THE RIDDLER 323B MRL MISS 6637D MRL MISS 3339A

LFE MR LEWIS 514N LFE RS AMBER 216T R PLUS BLACKEDGE WFL MS RED FLASH 136P

LFE GOTHAM 819Y LFE BS CHARO 23Y **KOP TRUE NORTH 103Y** MRL MISS 470U

BW AWW AYW

753 1465

CE BW WW YW MILK MCE MWW 73 106.2 22.3 9.2 58.8

A calving ease candidate out of Absolute and a gorgeous Riddler 1st calf heifer. Clean fronted, long bodied and nice headed with a moderate birth weight. His EPD's are solid with calving, birth weight and maternal calving ease numbers in the top projectiles. His dam started the 2017 MRL sale and traces back to MRL Miss 470U, one of the best cow families ever at McMillen Ranching. Homo Polled • Gestation 281 Days