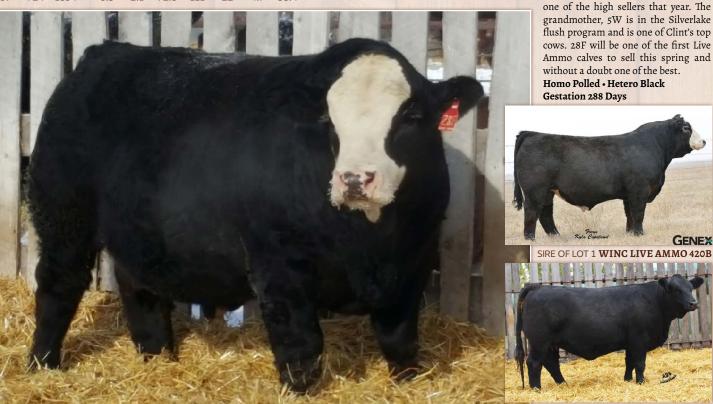

Rick Dequier • Roland & Yvonne Dequier Darrell, Jacqueline Warkentin • Janessa Warkentin

Carman, MB • 204-771-0280

Something special here and without a doubt this big guy gets noticed! Big blazed face Live Ammo son with

an outcross pedigree and plenty of

performance. Huge nutted, deep sided

and lots of spring of rib to go with a real quiet disposition. His dam came

out of the PTSA sale where she was

DAM OF LOT 1 SILVERLAKE CHLOE 44C

#### TRI-R FORMULA ONE 28F POLLED · CA-BPG1227780 · RXR 28F · JAN 14, 2018

WINC LIVE AMMO 420B RCFS SWEET TREAT

**REMINGTON ON TARGET 2S** REMINGTON LOCK N LOAD 54U BAR 15 MISS KNIGHT78E-51G **R&R WARFHOUSE K609** TRIPLE C BEAUTY J31C

WLB EIGHT BALL 377W 382Y SILVERLAKE CHLOE 44C **ERIXON LADY 5W** 

WLB ROUGHNECK 366R 377W WAD 462P LUCY 350S REMINGTON RED LABEL HR **ERIXON LADY 8T** 

BW AWW AYW 724 1594

CE BW WW YW MILK MCE MWW 58.4 8.3 2.1 72.8 111 4.7