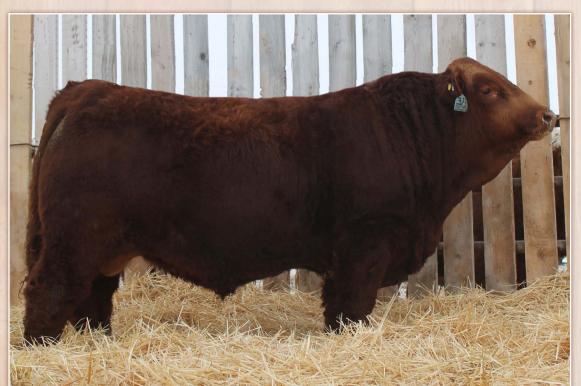

RXR 33E

SIRE OF LOT 2 LFE THE RIDDLER 323B

TRI-R FULLHOUSE 23F CA-BPG1227561 · RXR 23F · JAN 12, 2018

LFE GOTHAM 819Y LFE THE RIDDLER 323B LFE BS CHARO 23Y

WHEATLAND ULTIMATE CHOICE WHEATLAND LADY 351N TRI-R MS BO-PEEP 39B

TRI-R MS X-RATED 1X

LFE THE DARK NIGHT 350U LFE BEST LADY 47W TNT TANKER U263 LFE CHARO 3N

**REMINGTON ON TARGET 2S** MADER P BLACKGOLD 110S

BW AWW AYW 102 729 1441

CE BW WW YW MILK MCE MWW 3.8 44 80.5 121.3 22.9 3.2 63.2

Another really good Riddler son that is super long and wide topped. Nice small head, deep quartered, wicked hair and quiet. He will add some pounds to your steer crop as well and females that will make great mother cows. Hetero Polled • Homo Black • Gestation 288 Days