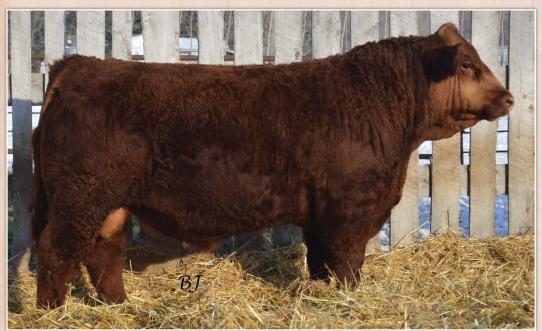

#### TRI-R FORMULA ONE 28F POLLED · CA-BPG1227780 · RXR 28F · JAN 14, 2018

WINC LIVE AMMO 420B RCFS SWEET TREAT

**REMINGTON ON TARGET 2S** REMINGTON LOCK N LOAD 54U BAR 15 MISS KNIGHT78E-51G **R&R WARFHOUSE K609** TRIPLE C BEAUTY J31C

WLB EIGHT BALL 377W 382Y SILVERLAKE CHLOE 44C **ERIXON LADY 5W** 

WLB ROUGHNECK 366R 377W WAD 462P LUCY 350S REMINGTON RED LABEL HR **ERIXON LADY 8T** 

BW AWW AYW 724 1594

CE BW WW YW MILK MCE MWW 58.4 8.3 2.1 72.8 111 4.7