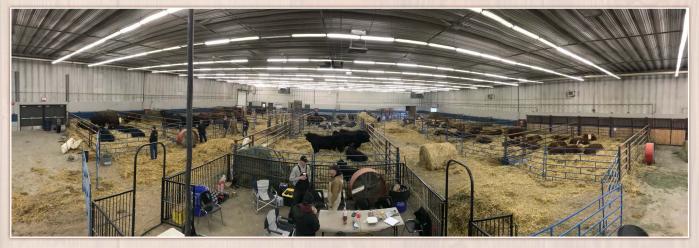

89 Head on offer: 50 Reds 23 Blacks 16 Fullbloods

MARCH 16, 2019

2:00PM

CANADA ROOM - KEYSTONE CENTRE

BRANDON, MANITOBA

# Oakview Perkin Tiple R

Simmental Bull Sale 2:00 PM • March 16, 2019