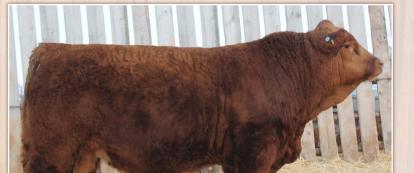

# TRI-R FIRST KNIGHT 15F POLLED • CA-BPG1226782 • RXR 15F • JAN 7, 2018

LFE GOTHAM 819Y LFE THE RIDDLER 323B LFE BS CHARO 23Y

LFE THE DARK NIGHT 350U LFE BEST LADY 47W TNT TANKER U263 LFE CHARO 3N

**BOYNECREST EMPIRE 26X SKYRIDGE KATARINA 16A** ACS MS RED TEDDY 913W

**ERIXON TRUMP 201T BOYNECREST EMILY 84M** WHEATLAND RED TEDDY 457P **BBN KATIE 9T** 

BW AWW AYW

BW WW YW MILK MCE MWW 701 1506 87.7 135.7 23.3 3.1

A feature Riddler son with unmatched natural thickness, spring of rib and depth of body all in a moderate package. For the 4th consecutive year the 16A cow brings a ripper to town! She has never missed and is a beautiful dark red cow with a real good udder. She has sons working in purebred herds Kuntz Simmentals & Big Hills Simmentals and her 1st calf went to a good commercial herd Chandler Farms/Carberry. We have calved out Riddler females for 2 years now and they consistently bring in heavy calves. Homo Polled • Hetero Black Gestation 286 Days