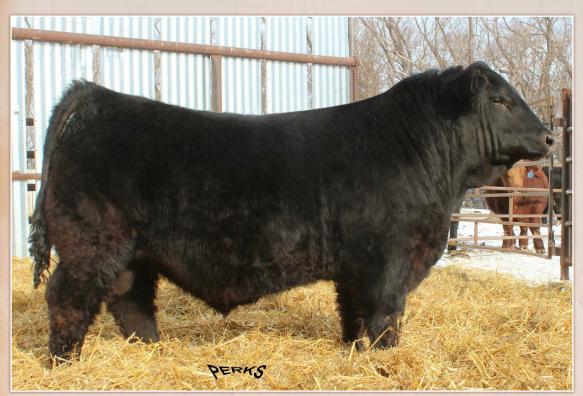

# TRI-R FIREPOWER 6F

ED · CA-BPG1226243 · RXR 6F · JAN 2, 2018

KWA FLYF RED MOUNTAIN 16Z HARVIE RED SUMMIT 54B HARVIE DAKOTA ROSE 11Z

WHEATLAND BULL 680S TRI-R MS CHARDONNAY 17C **ULTRA TARGET CHARM 14X** 

**IPU RED WESTERN 49X** KWA MS ROCK 14X HARVIE JDF WALLBANGER111X WS DAKOTA ROSE M86

WHEATLAND BULL 131L WHEATLAND LADY 351N **REMINGTON ON TARGET 2S ULTRA JOKER CASSADE 90N** 

BW AWW AYW 719 1572

CE BW WW YW MILK MCE MWW 8.8 1.6 76.4 125.7 24.5 3.3 62.7

A powerful solid black Harvie Red Summit calf backed by one of the best cow families out of Ultra Livestock tracing back to the legendary Cassade herself. We showed 17C a few summer's ago and she captured a couple jackpots and was competitive all summer. She is extremely feminine, square topped and has a perfect udder. 6F is a calf I really like big boned, long bodied, deep sided and clean made. Adding the maternal strength of Red Summit makes this powerhouse a must see. Homo Polled • Hetero Black • Gestation 289 Days