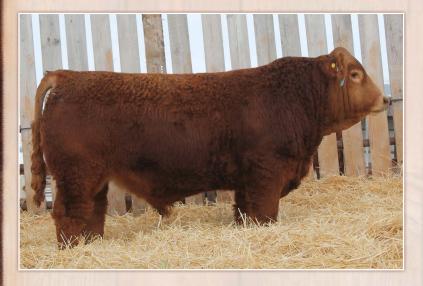

RXR 33E

SIRE OF LOT 2 LFE THE RIDDLER 323B

TRI-R FULLHOUSE 23F CA-BPG1227561 · RXR 23F · JAN 12, 2018

LFE GOTHAM 819Y LFE THE RIDDLER 323B LFE BS CHARO 23Y

WHEATLAND ULTIMATE CHOICE WHEATLAND LADY 351N TRI-R MS BO-PEEP 39B

TRI-R MS X-RATED 1X

LFE THE DARK NIGHT 350U LFE BEST LADY 47W TNT TANKER U263 LFE CHARO 3N

**REMINGTON ON TARGET 2S** MADER P BLACKGOLD 110S

BW AWW AYW 102 729 1441

CE BW WW YW MILK MCE MWW 3.8 44 80.5 121.3 22.9 3.2 63.2

Another really good Riddler son that is super long and wide topped. Nice small head, deep quartered, wicked hair and quiet. He will add some pounds to your steer crop as well and females that will make great mother cows. Hetero Polled • Homo Black • Gestation 288 Days