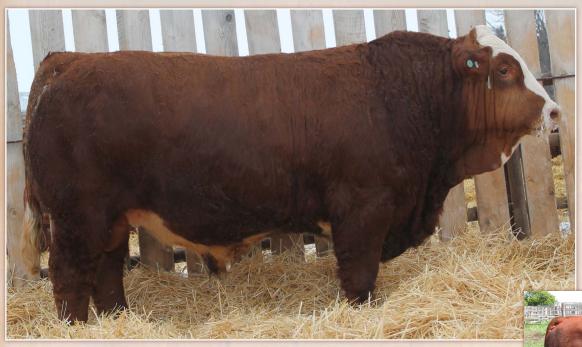

#### TRI-R FORMULA ONE 28F POLLED · CA-BPG1227780 · RXR 28F · JAN 14, 2018

WINC LIVE AMMO 420B RCFS SWEET TREAT

**REMINGTON ON TARGET 2S** REMINGTON LOCK N LOAD 54U BAR 15 MISS KNIGHT78E-51G **R&R WARFHOUSE K609** TRIPLE C BEAUTY J31C

WLB EIGHT BALL 377W 382Y SILVERLAKE CHLOE 44C **ERIXON LADY 5W** 

WLB ROUGHNECK 366R 377W WAD 462P LUCY 350S REMINGTON RED LABEL HR **ERIXON LADY 8T** 

BW AWW AYW 724 1594

CE BW WW YW MILK MCE MWW 58.4 8.3 2.1 72.8 111 4.7