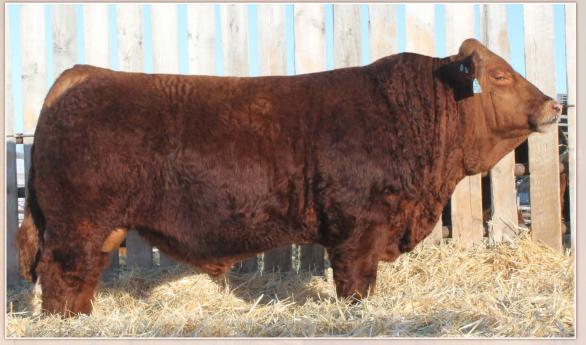

TER 608F

POLLED · CA-PTG1254764 · OVS 608F · JAN 13, 2018

BW AWW AYW 95 794 1452

CE BW WW YW MILK MCE MWW 8.3 3.1 75.9 112.1 27.1 6 65.1 Homozygous Polled

• Big barreled bull with lots of muscle shape

• Plenty of middle that will add performance to his calves.

• Good footed, free moving soggy made bull.

# **7** OAKVIEW FORREST 102F

POLLED · CA-PTG1254774 · OVS 102F · JAN 14, 2018

 BW
 AWW
 AYW
 CE
 BW
 WW
 YW
 MILK
 MCE
 MWW

 103
 695
 1373
 7.7
 3
 74.6
 110.3
 30
 5.3
 67.3

Homozygous Polled

- All of the Outlaw calves are good tempered with lots of middle and natural thickness
- Fancy made baldie bull with a big quarter.
- Dark red, clean shouldered



SIRE OF LOT 35-43 WFLOUTLAW 4B



Force cow that has a perfect udder. While we are loving all of her bulls we are anxiously



OAKVIEW FREEMAN 55F POLLED · CA-PG1252292 · OVS 55F · JAN 16, 2018

MUIRHEADS LIGHTS OUT 4Y WFL OUTLAW 4B
- WFL SWEET LICIOUS 1044X

TCF/RCC TEMPTATION GJ640 3D BLK MISS GOOD 211S R PLUS REDGE 8018U WEL RED LICIOUS

MRL RED FORCE 12U **OAKVIEW MISS AIMEE 55A** TRI-R MS ROYALTY 8Y

HOOKS SHEAR FORCE 38K MRL MISS 824S MADER P ROYAL ARMS 36W TRI-R SWEETNESS 65K

BW AWW AYW 832 1467

CE BW WW YW MILK MCE MWW 13.3 1.2 75.1 111.6 23.8 8.5 61.4







# **OAKVIEW FLAME 150F**

MUIRHEADS LIGHTS OUT 4Y WFL OUTLAW 4B
WFL SWEET LICIOUS 1044X

**ERIXON TOP SHELF 77Y OAKVIEW BLITZIN 150B BDS UTOPIA 12U** 

TCF/RCC TEMPTATION GJ640 3D BLK MISS GOOD 211S R PLUS REDGE 8018U WFL RED LICIOUS

**KOP CROSBY 137W ERIXON LADY 2P** MUIRHEAD ONLINE 83S **BDS MISS BLK DIAMOND 552R** 

BW AWW AYW 100 806 1464

YW