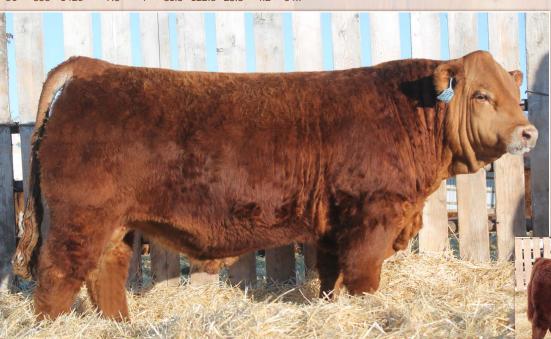

#### TRI-R FORMULA ONE 28F POLLED · CA-BPG1227780 · RXR 28F · JAN 14, 2018

WINC LIVE AMMO 420B RCFS SWEET TREAT

**REMINGTON ON TARGET 2S** REMINGTON LOCK N LOAD 54U BAR 15 MISS KNIGHT78E-51G **R&R WARFHOUSE K609** TRIPLE C BEAUTY J31C

WLB EIGHT BALL 377W 382Y SILVERLAKE CHLOE 44C **ERIXON LADY 5W** 

WLB ROUGHNECK 366R 377W WAD 462P LUCY 350S REMINGTON RED LABEL HR **ERIXON LADY 8T** 

BW AWW AYW 724 1594

CE BW WW YW MILK MCE MWW 58.4 8.3 2.1 72.8 111 4.7