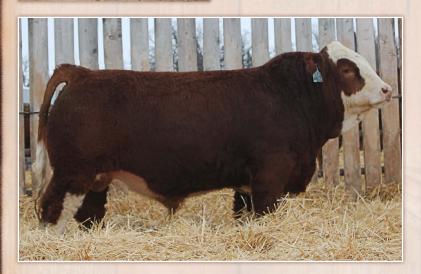

at we are proud to own and excited to be able to share their progeny with you. The Raptor x Miss Perfect flush that we purchased from Gagnon's produced a pair of really flashy full fleck bulls to admire.

Current Affair and Outlaw continued to impress us with their consistency, depth of body and overall muscle shape they pass onto their calves. New to our offering are an exceptionally dark, deep flanked soggy made group of bulls from our newest herd sire Missoula.

We encourage and welcome all bull shoppers to stop by the farm to view the bulls, their moms and our herdsires. Bulls will also be available for viewing in Brandon on Thursday and Friday prior to the sale. Make sure to arrive early at the sale as Lunch will be served at 12:30.

Oakview Simmentals - Todd, Danna, Brooke & Hayden



#### **11** OAKVIEW FOREMAN 143F

POLLED · CA-PT1254803 · OVS 143F · JAN 29, 2018

 BW
 AWW
 AYW
 CE
 BW
 WW
 YW
 MILK
 MCE
 MWW

 87
 737
 1351
 8
 4.9
 75.3
 108.5
 29.1
 4.9
 66.8

- Polled Full Fleck •Non diluter
- Here's a sale feature with a moderate birth weight, moderate frame and calving ease potential.
- Extra quarter, lots of pigment and overall eye appeal.
- One of the resulting embryos from the flush we purchased on CEN Miss Perfect to add maternal strength.

VIRGINIA MAXIMUS

ANCHOR D RAPTOR 392C

ANCHOR D ZILEY 392Z

SMITHBILT LEVI 501L - CEN MISS PERFECT 512P CEN MIA 547M CHAMPS ROMANO VIRGINIA MS REBECCA FGAF BARBOSSA 707X HEMR MILEY 7W

SH ROMULUS F53R SMITHBILT HESSIE 501H ANCHOR "T" IKON 1H MRLN HENNY

# 12 OAKVIEW FEDERAL 289F CA-T1257965 · OVS 289F · FEB 3, 2018

BW