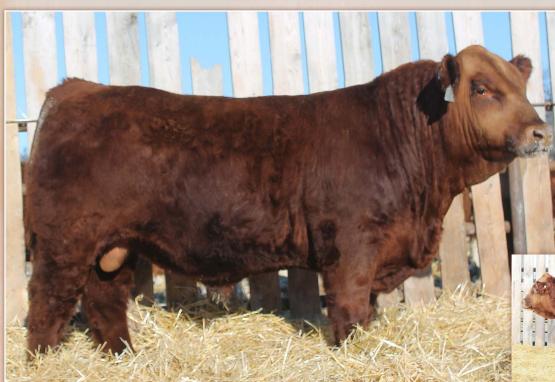

# TRI-R FIRST KNIGHT 15F POLLED • CA-BPG1226782 • RXR 15F • JAN 7, 2018

LFE GOTHAM 819Y LFE THE RIDDLER 323B LFE BS CHARO 23Y

LFE THE DARK NIGHT 350U LFE BEST LADY 47W TNT TANKER U263 LFE CHARO 3N

**BOYNECREST EMPIRE 26X SKYRIDGE KATARINA 16A** ACS MS RED TEDDY 913W

**ERIXON TRUMP 201T BOYNECREST EMILY 84M** WHEATLAND RED TEDDY 457P **BBN KATIE 9T** 

BW AWW AYW

BW WW YW MILK MCE MWW 701 1506 87.7 135.7 23.3 3.1

A feature Riddler son with unmatched natural thickness, spring of rib and depth of body all in a moderate package. For the 4th consecutive year the 16A cow brings a ripper to town! She has never missed and is a beautiful dark red cow with a real good udder. She has sons working in purebred herds Kuntz Simmentals & Big Hills Simmentals and her 1st calf went to a good commercial herd Chandler Farms/Carberry. We have calved out Riddler females for 2 years now and they consistently bring in heavy calves. Homo Polled • Hetero Black Gestation 286 Days