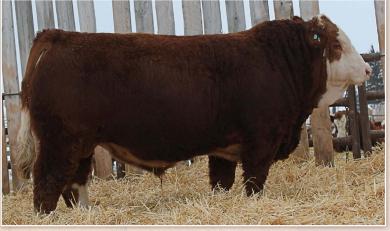

#### Polled and Hetero Black

- long sided Hard Rock son
- nice profile with good neck extension
- very good performance numbers
- dam is a really good Black Iron daughter with lots of milk

Lot 87 with dam