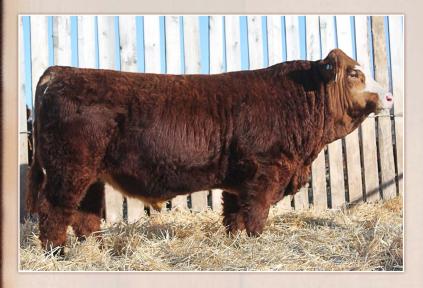

# TRI-R FIRST KNIGHT 15F POLLED • CA-BPG1226782 • RXR 15F • JAN 7, 2018

LFE GOTHAM 819Y LFE THE RIDDLER 323B LFE BS CHARO 23Y

LFE THE DARK NIGHT 350U LFE BEST LADY 47W TNT TANKER U263 LFE CHARO 3N

**BOYNECREST EMPIRE 26X SKYRIDGE KATARINA 16A** ACS MS RED TEDDY 913W

**ERIXON TRUMP 201T BOYNECREST EMILY 84M** WHEATLAND RED TEDDY 457P **BBN KATIE 9T** 

BW AWW AYW

BW WW YW MILK MCE MWW 701 1506 87.7 135.7 23.3 3.1

A feature Riddler son with unmatched natural thickness, spring of rib and depth of body all in a moderate package. For the 4th consecutive year the 16A cow brings a ripper to town! She has never missed and is a beautiful dark red cow with a real good udder. She has sons working in purebred herds Kuntz Simmentals & Big Hills Simmentals and her 1st calf went to a good commercial herd Chandler Farms/Carberry. We have calved out Riddler females for 2 years now and they consistently bring in heavy calves. Homo Polled • Hetero Black Gestation 286 Days