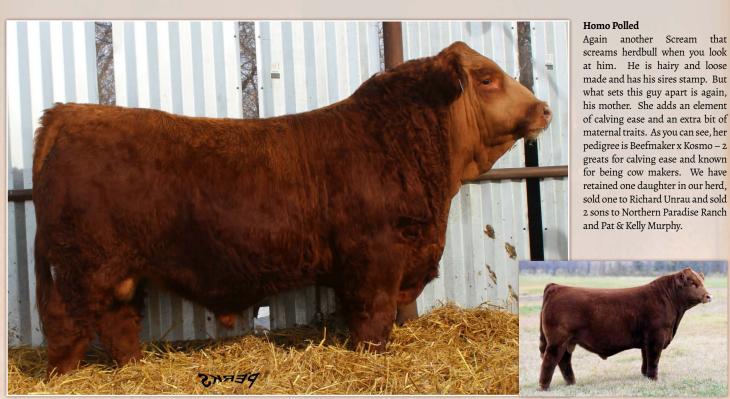

#### TRI-R FORMULA ONE 28F POLLED · CA-BPG1227780 · RXR 28F · JAN 14, 2018

WINC LIVE AMMO 420B RCFS SWEET TREAT

**REMINGTON ON TARGET 2S** REMINGTON LOCK N LOAD 54U BAR 15 MISS KNIGHT78E-51G **R&R WARFHOUSE K609** TRIPLE C BEAUTY J31C

WLB EIGHT BALL 377W 382Y SILVERLAKE CHLOE 44C **ERIXON LADY 5W** 

WLB ROUGHNECK 366R 377W WAD 462P LUCY 350S REMINGTON RED LABEL HR **ERIXON LADY 8T** 

BW AWW AYW 724 1594

CE BW WW YW MILK MCE MWW 58.4 8.3 2.1 72.8 111 4.7

**ERIXON TRUMP 201T BOYNECREST EMILY 84M** WHEATLAND RED TEDDY 457P **BBN KATIE 9T** 

BW AWW AYW

BW WW YW MILK MCE MWW 701 1506 87.7 135.7 23.3 3.1

A feature Riddler son with unmatched natural thickness, spring of rib and depth of body all in a moderate package. For the 4th consecutive year the 16A cow brings a ripper to town! She has never missed and is a beautiful dark red cow with a real good udder. She has sons working in purebred herds Kuntz Simmentals & Big Hills Simmentals and her 1st calf went to a good commercial herd Chandler Farms/Carberry. We have calved out Riddler females for 2 years now and they consistently bring in heavy calves. Homo Polled • Hetero Black Gestation 286 Days