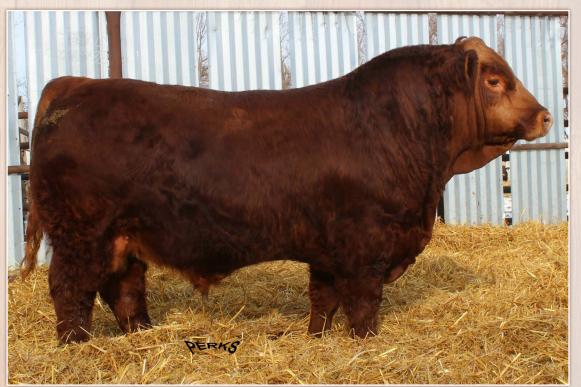

RXR 33E

SIRE OF LOT 2 LFE THE RIDDLER 323B

TRI-R FULLHOUSE 23F CA-BPG1227561 · RXR 23F · JAN 12, 2018

LFE GOTHAM 819Y LFE THE RIDDLER 323B LFE BS CHARO 23Y

WHEATLAND ULTIMATE CHOICE WHEATLAND LADY 351N TRI-R MS BO-PEEP 39B

TRI-R MS X-RATED 1X

LFE THE DARK NIGHT 350U LFE BEST LADY 47W TNT TANKER U263 LFE CHARO 3N

**REMINGTON ON TARGET 2S** MADER P BLACKGOLD 110S

BW AWW AYW 102 729 1441

CE BW WW YW MILK MCE MWW 3.8 44 80.5 121.3 22.9 3.2 63.2

Another really good Riddler son that is super long and wide topped. Nice small head, deep quartered, wicked hair and quiet. He will add some pounds to your steer crop as well and females that will make great mother cows. Hetero Polled • Homo Black • Gestation 288 Days