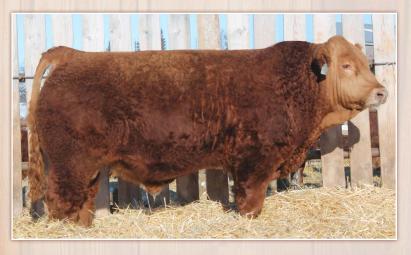

#### TRI-R FORMULA ONE 28F POLLED · CA-BPG1227780 · RXR 28F · JAN 14, 2018

WINC LIVE AMMO 420B RCFS SWEET TREAT

**REMINGTON ON TARGET 2S** REMINGTON LOCK N LOAD 54U BAR 15 MISS KNIGHT78E-51G **R&R WARFHOUSE K609** TRIPLE C BEAUTY J31C

WLB EIGHT BALL 377W 382Y SILVERLAKE CHLOE 44C **ERIXON LADY 5W** 

WLB ROUGHNECK 366R 377W WAD 462P LUCY 350S REMINGTON RED LABEL HR **ERIXON LADY 8T** 

BW AWW AYW 724 1594

CE BW WW YW MILK MCE MWW 58.4 8.3 2.1 72.8 111 4.7