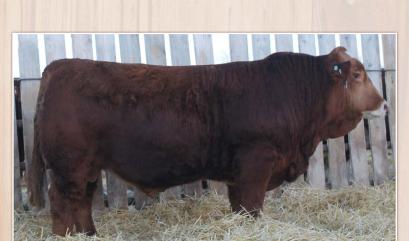

#### TRI-R FORMULA ONE 28F POLLED · CA-BPG1227780 · RXR 28F · JAN 14, 2018

WINC LIVE AMMO 420B RCFS SWEET TREAT

**REMINGTON ON TARGET 2S** REMINGTON LOCK N LOAD 54U BAR 15 MISS KNIGHT78E-51G **R&R WARFHOUSE K609** TRIPLE C BEAUTY J31C

WLB EIGHT BALL 377W 382Y SILVERLAKE CHLOE 44C **ERIXON LADY 5W** 

WLB ROUGHNECK 366R 377W WAD 462P LUCY 350S REMINGTON RED LABEL HR **ERIXON LADY 8T** 

BW AWW AYW 724 1594

CE BW WW YW MILK MCE MWW 58.4 8.3 2.1 72.8 111 4.7