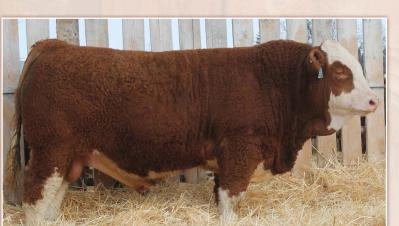

# TRI-R FIRST KNIGHT 15F POLLED • CA-BPG1226782 • RXR 15F • JAN 7, 2018

LFE GOTHAM 819Y LFE THE RIDDLER 323B LFE BS CHARO 23Y

LFE THE DARK NIGHT 350U LFE BEST LADY 47W TNT TANKER U263 LFE CHARO 3N

**BOYNECREST EMPIRE 26X SKYRIDGE KATARINA 16A** ACS MS RED TEDDY 913W

**ERIXON TRUMP 201T BOYNECREST EMILY 84M** WHEATLAND RED TEDDY 457P **BBN KATIE 9T** 

BW AWW AYW

BW WW YW MILK MCE MWW 701 1506 87.7 135.7 23.3 3.1

A feature Riddler son with unmatched natural thickness, spring of rib and depth of body all in a moderate package. For the 4th consecutive year the 16A cow brings a ripper to town! She has never missed and is a beautiful dark red cow with a real good udder. She has sons working in purebred herds Kuntz Simmentals & Big Hills Simmentals and her 1st calf went to a good commercial herd Chandler Farms/Carberry. We have calved out Riddler females for 2 years now and they consistently bring in heavy calves. Homo Polled • Hetero Black Gestation 286 Days