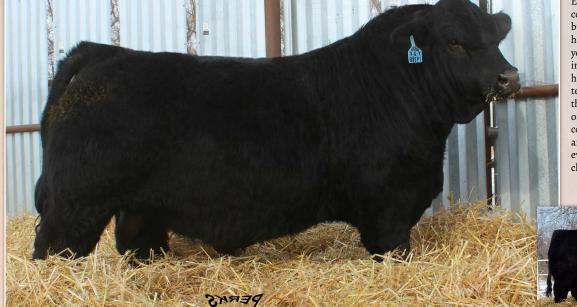

# TRI-R FIRST KNIGHT 15F POLLED • CA-BPG1226782 • RXR 15F • JAN 7, 2018

LFE GOTHAM 819Y LFE THE RIDDLER 323B LFE BS CHARO 23Y

LFE THE DARK NIGHT 350U LFE BEST LADY 47W TNT TANKER U263 LFE CHARO 3N

**BOYNECREST EMPIRE 26X SKYRIDGE KATARINA 16A** ACS MS RED TEDDY 913W

**ERIXON TRUMP 201T BOYNECREST EMILY 84M** WHEATLAND RED TEDDY 457P **BBN KATIE 9T** 

BW AWW AYW

BW WW YW MILK MCE MWW 701 1506 87.7 135.7 23.3 3.1

A feature Riddler son with unmatched natural thickness, spring of rib and depth of body all in a moderate package. For the 4th consecutive year the 16A cow brings a ripper to town! She has never missed and is a beautiful dark red cow with a real good udder. She has sons working in purebred herds Kuntz Simmentals & Big Hills Simmentals and her 1st calf went to a good commercial herd Chandler Farms/Carberry. We have calved out Riddler females for 2 years now and they consistently bring in heavy calves. Homo Polled • Hetero Black Gestation 286 Days