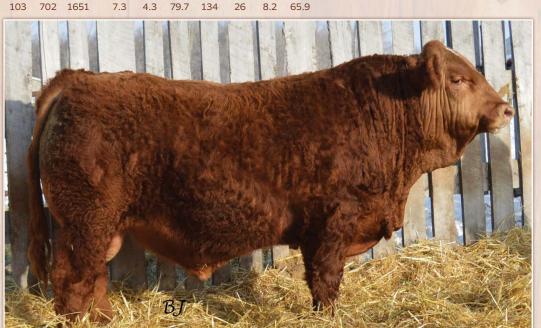

# TRI-R FREDDIE 9F

OLLED · CA-PG1226488 · RXR 9F · JAN 4, 2018

HARVIE JDF WALLBANGER111X JDF PEPSI 61U **ERIXON REVELSTOCK 41A ERIXON LADY 10U** 

S-PAW BLK SHOW OFF 5S S-PAW RED SATIN LACE 8S

MADER P ROYAL ARMS 36W TRI-R MS CHARLOTTE 15Z TRI-R SWEETNESS 45M

**REMINGTON ON TARGET 2S IPU MS QUATTRO 17P ELTON MR WESTERN FF 1J BIG SKY SUNFLOWER 72J** 

BW AWW AYW 103 702 1651

CE BW WW YW MILK MCE MWW

The heavy weight champ in our pen, big powerful Revelstock son that is wide topped, deep sided and a great disposition. His full sister was the 2017 PTSA Breeders Choice female and now makes Mader Ranches home. Initially, A little disappointed when we didn't get a heifer but pretty happy now with how things turned out. With 9F'S capacity, spring of rib and style he will sire those big steers and great replacement females that are in demand today.

Hetero Polled • Gestation 288 Days

RXR 23D Full sister sold to Mader Ranches 2017 PTSA Breeders Choice Female