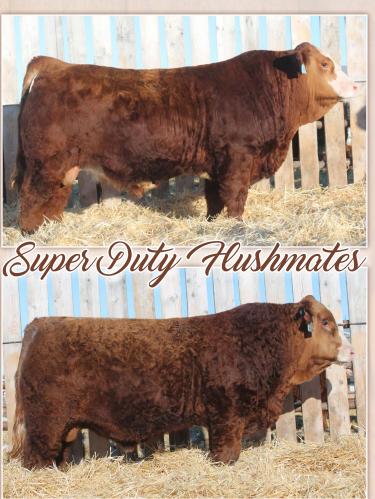

Raptor Hushmates

DAM OF LOT 11 & 12 CEN MISS PERFECT 512P

SIRE OF LOT 11& 12 ANCHOR D RAPTOR 392C